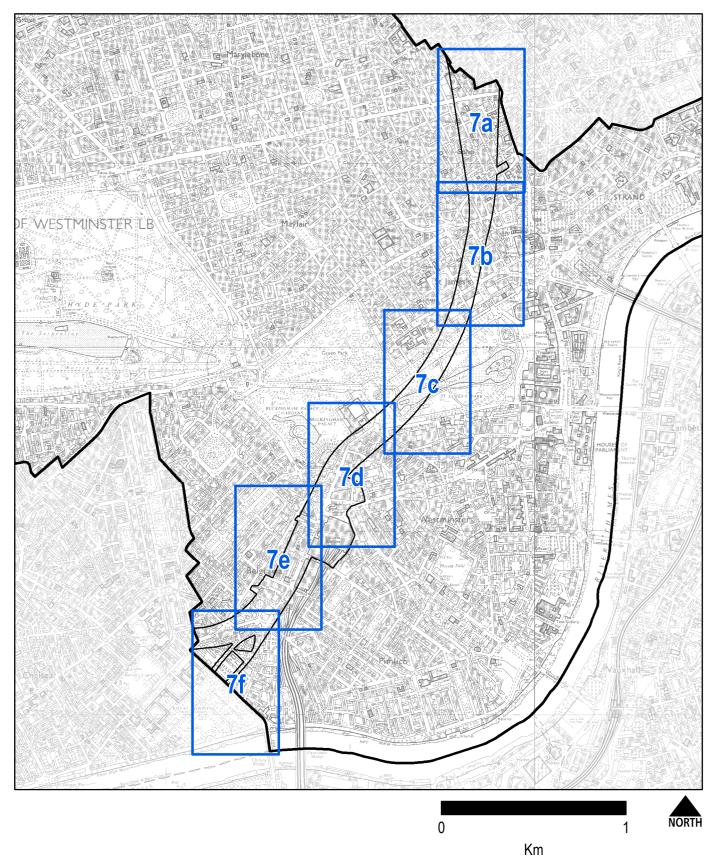

| Map No.     | Proposed Change                                                                                                                      | Reason for change                                                                                                                                                                                                     |  |
|-------------|--------------------------------------------------------------------------------------------------------------------------------------|-----------------------------------------------------------------------------------------------------------------------------------------------------------------------------------------------------------------------|--|
|             | Minor realignment of Core CAZ boundary at:                                                                                           | Realignment of Core CAZ boundary for use on larger scale map. No new buildings introduced, or existing buildings excluded, boundary amended to follow building lines where the boundary was cutting through buildings |  |
| 1           | 65 Horseferry Road                                                                                                                   | Follows building line of 65<br>Horseferry Road                                                                                                                                                                        |  |
| 2           | <ul><li>5-9 Old Pye Street</li><li>10 Abbey Orchard Street</li></ul>                                                                 | Follows Abbey Orchard Street centreline                                                                                                                                                                               |  |
| 3           | <ul><li>79, 83, 85 and 95 Victoria</li><li>Street</li><li>1-47 Artillery Mansions</li></ul>                                          | Follows rear building line fronting<br>Victoria Street                                                                                                                                                                |  |
| 4           | 3, 32 and 34 Grosvenor<br>Gardens Mews North                                                                                         | Follows rear building line of 3, 32 and 34 Grosvenor Gardens Mews North                                                                                                                                               |  |
| 5           | 17-22 Trevor Square                                                                                                                  | Follows rear building line of 17-22<br>Trevor Square                                                                                                                                                                  |  |
| 6           | <ul> <li>199 Knightsbridge</li> <li>8 and 9 Raphael Street</li> <li>7 and 9 Raphael Street</li> <li>163-169 Knightsbridge</li> </ul> | Follows rear building line of 199 Knightsbridge Follows gap between 163-169 and 199 Knightsbridge                                                                                                                     |  |
| 7<br>(7a-f) | Crossrail 2 Safeguarding amendment                                                                                                   | The Secretary of State issued the Safeguarding Directions for Crossrail 2, which came into effect on 24 March 2015. The new Directions revoke the Safeguarding Directions issued in 2008 for the                      |  |

| Map No. | Proposed Change                                                                                                     | Reason for change                                                        |
|---------|---------------------------------------------------------------------------------------------------------------------|--------------------------------------------------------------------------|
| 31      | New Proposals Site G: 48-56<br>Ebury Bridge Road, SW1                                                               | Vacant garage site considered appropriate for proposals site             |
| 32      | New Proposals Site I: Area of<br>Surface Interest (Crossrail 2)<br>Ebury Gate and Belgrave House                    | Proposed Crossrail 2 works sites, subject to Secretary of State decision |
| 33      | New Proposals Site II: Area of<br>Surface Interest (Crossrail 2)<br>Lower Grosvenor Gardens                         | Proposed Crossrail 2 works sites, subject to Secretary of State decision |
| 34      | New Proposals Site III: Area of<br>Surface Interest (Crossrail 2)<br>Chelsea Barracks                               | Proposed Crossrail 2 works sites, subject to Secretary of State decision |
| 35      | New Proposals Site IV: Area of<br>Surface Interest (Crossrail 2)<br>Rathbone Place / Evelyn Yard                    | Proposed Crossrail 2 works sites, subject to Secretary of State decision |
| 36      | New Proposals Site V: Area of<br>Surface Interest (Crossrail 2)<br>Shaftsbury Avenue (Cinema)                       | Proposed Crossrail 2 works sites, subject to Secretary of State decision |
| 37      | New Proposals Site VI: Area of<br>Surface Interest (Crossrail 2)<br>Victoria Coach Station –<br>Departures Terminal | Proposed Crossrail 2 works sites, subject to Secretary of State decision |
| 38      | New Proposals Site VII: Area of<br>Surface Interest (Crossrail 2)<br>Terminal House, Buckingham<br>Palace Road      | Proposed Crossrail 2 works sites, subject to Secretary of State decision |
| 39      | New Proposals Site VII: Area of<br>Surface Interest (Crossrail 2)<br>Highway around Soho Square                     | Proposed Crossrail 2 works sites, subject to Secretary of State decision |