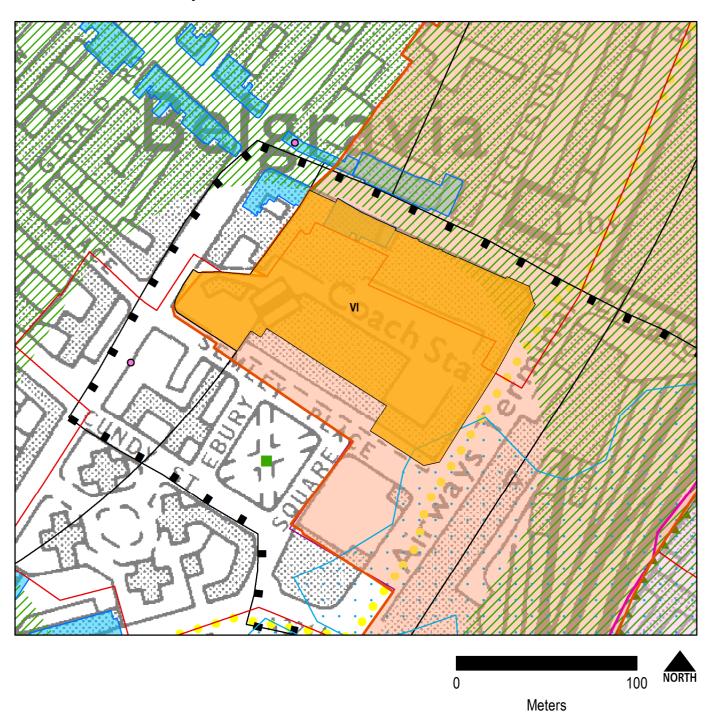

| Map No. | Proposed Change                                                                                                     | Reason for change                                                        |
|---------|---------------------------------------------------------------------------------------------------------------------|--------------------------------------------------------------------------|
| 31      | New Proposals Site G: 48-56<br>Ebury Bridge Road, SW1                                                               | Vacant garage site considered appropriate for proposals site             |
| 32      | New Proposals Site I: Area of<br>Surface Interest (Crossrail 2)<br>Ebury Gate and Belgrave House                    | Proposed Crossrail 2 works sites, subject to Secretary of State decision |
| 33      | New Proposals Site II: Area of<br>Surface Interest (Crossrail 2)<br>Lower Grosvenor Gardens                         | Proposed Crossrail 2 works sites, subject to Secretary of State decision |
| 34      | New Proposals Site III: Area of<br>Surface Interest (Crossrail 2)<br>Chelsea Barracks                               | Proposed Crossrail 2 works sites, subject to Secretary of State decision |
| 35      | New Proposals Site IV: Area of<br>Surface Interest (Crossrail 2)<br>Rathbone Place / Evelyn Yard                    | Proposed Crossrail 2 works sites, subject to Secretary of State decision |
| 36      | New Proposals Site V: Area of<br>Surface Interest (Crossrail 2)<br>Shaftsbury Avenue (Cinema)                       | Proposed Crossrail 2 works sites, subject to Secretary of State decision |
| 37      | New Proposals Site VI: Area of<br>Surface Interest (Crossrail 2)<br>Victoria Coach Station –<br>Departures Terminal | Proposed Crossrail 2 works sites, subject to Secretary of State decision |
| 38      | New Proposals Site VII: Area of<br>Surface Interest (Crossrail 2)<br>Terminal House, Buckingham<br>Palace Road      | Proposed Crossrail 2 works sites, subject to Secretary of State decision |
| 39      | New Proposals Site VII: Area of<br>Surface Interest (Crossrail 2)<br>Highway around Soho Square                     | Proposed Crossrail 2 works sites, subject to Secretary of State decision |

# <u>Map 19</u>