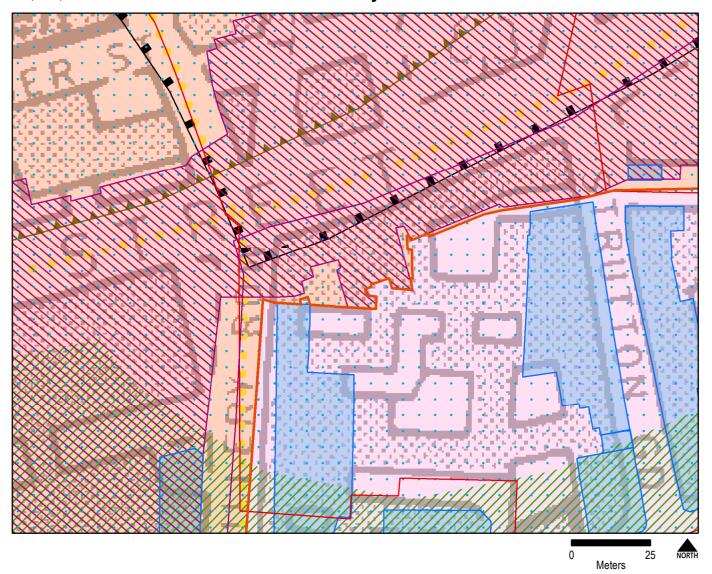

| Map No.     | Proposed Change                                                                                                                      | Reason for change                                                                                                                                                                                                     |  |
|-------------|--------------------------------------------------------------------------------------------------------------------------------------|-----------------------------------------------------------------------------------------------------------------------------------------------------------------------------------------------------------------------|--|
|             | Minor realignment of Core CAZ boundary at:                                                                                           | Realignment of Core CAZ boundary for use on larger scale map. No new buildings introduced, or existing buildings excluded, boundary amended to follow building lines where the boundary was cutting through buildings |  |
| 1           | 65 Horseferry Road                                                                                                                   | Follows building line of 65<br>Horseferry Road                                                                                                                                                                        |  |
| 2           | <ul><li>5-9 Old Pye Street</li><li>10 Abbey Orchard Street</li></ul>                                                                 | Follows Abbey Orchard Street centreline                                                                                                                                                                               |  |
| 3           | <ul><li>79, 83, 85 and 95 Victoria</li><li>Street</li><li>1-47 Artillery Mansions</li></ul>                                          | Follows rear building line fronting<br>Victoria Street                                                                                                                                                                |  |
| 4           | 3, 32 and 34 Grosvenor<br>Gardens Mews North                                                                                         | Follows rear building line of 3, 32 and 34 Grosvenor Gardens Mews North                                                                                                                                               |  |
| 5           | 17-22 Trevor Square                                                                                                                  | Follows rear building line of 17-22<br>Trevor Square                                                                                                                                                                  |  |
| 6           | <ul> <li>199 Knightsbridge</li> <li>8 and 9 Raphael Street</li> <li>7 and 9 Raphael Street</li> <li>163-169 Knightsbridge</li> </ul> | Follows rear building line of 199 Knightsbridge Follows gap between 163-169 and 199 Knightsbridge                                                                                                                     |  |
| 7<br>(7a-f) | Crossrail 2 Safeguarding amendment                                                                                                   | The Secretary of State issued the Safeguarding Directions for Crossrail 2, which came into effect on 24 March 2015. The new Directions revoke the Safeguarding Directions issued in 2008 for the                      |  |