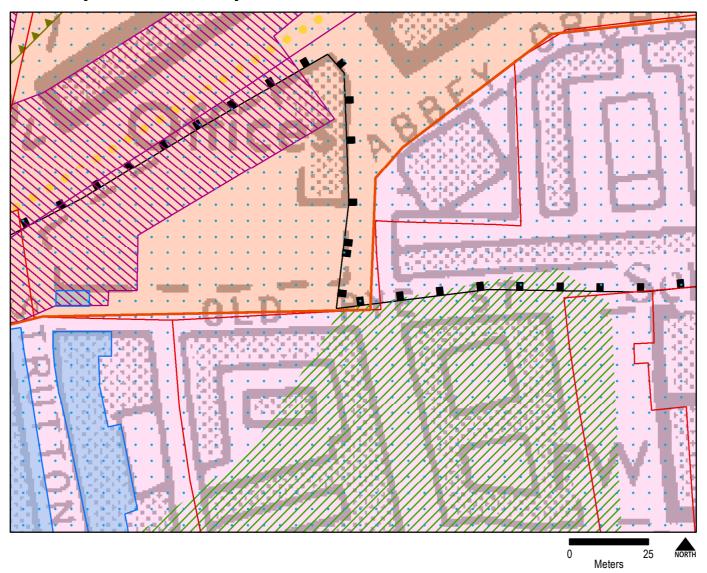

| Map No.     | Proposed Change                                                                                                                      | Reason for change                                                                                                                                                                                                     |  |
|-------------|--------------------------------------------------------------------------------------------------------------------------------------|-----------------------------------------------------------------------------------------------------------------------------------------------------------------------------------------------------------------------|--|
|             | Minor realignment of Core CAZ boundary at:                                                                                           | Realignment of Core CAZ boundary for use on larger scale map. No new buildings introduced, or existing buildings excluded, boundary amended to follow building lines where the boundary was cutting through buildings |  |
| 1           | 65 Horseferry Road                                                                                                                   | Follows building line of 65<br>Horseferry Road                                                                                                                                                                        |  |
| 2           | <ul><li>5-9 Old Pye Street</li><li>10 Abbey Orchard Street</li></ul>                                                                 | Follows Abbey Orchard Street centreline                                                                                                                                                                               |  |
| 3           | <ul><li>79, 83, 85 and 95 Victoria</li><li>Street</li><li>1-47 Artillery Mansions</li></ul>                                          | Follows rear building line fronting<br>Victoria Street                                                                                                                                                                |  |
| 4           | 3, 32 and 34 Grosvenor<br>Gardens Mews North                                                                                         | Follows rear building line of 3, 32 and 34 Grosvenor Gardens Mews North                                                                                                                                               |  |
| 5           | 17-22 Trevor Square                                                                                                                  | Follows rear building line of 17-22<br>Trevor Square                                                                                                                                                                  |  |
| 6           | <ul> <li>199 Knightsbridge</li> <li>8 and 9 Raphael Street</li> <li>7 and 9 Raphael Street</li> <li>163-169 Knightsbridge</li> </ul> | Follows rear building line of 199 Knightsbridge Follows gap between 163-169 and 199 Knightsbridge                                                                                                                     |  |
| 7<br>(7a-f) | Crossrail 2 Safeguarding amendment                                                                                                   | The Secretary of State issued the Safeguarding Directions for Crossrail 2, which came into effect on 24 March 2015. The new Directions revoke the Safeguarding Directions issued in 2008 for the                      |  |