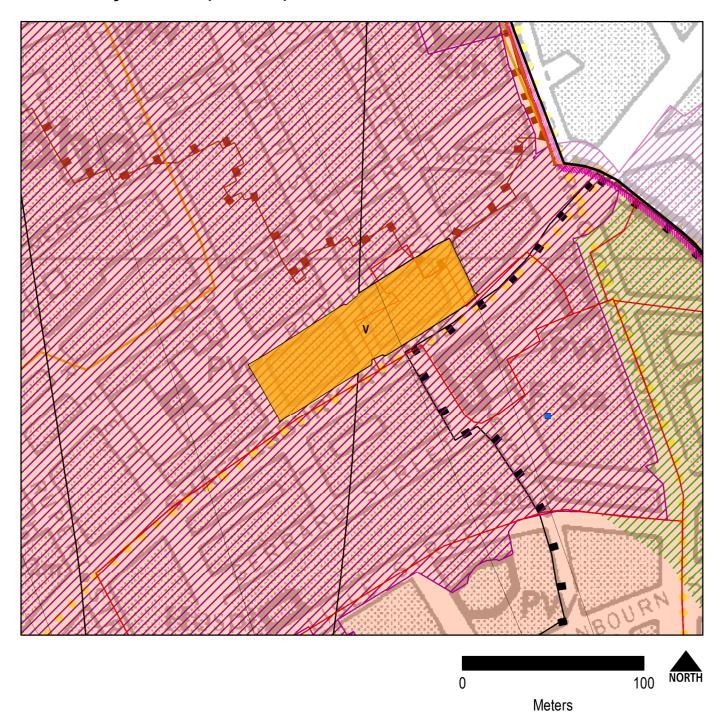

| Map No. | Proposed Change                                                                                                     | Reason for change                                                        |
|---------|---------------------------------------------------------------------------------------------------------------------|--------------------------------------------------------------------------|
| 31      | New Proposals Site G: 48-56<br>Ebury Bridge Road, SW1                                                               | Vacant garage site considered appropriate for proposals site             |
| 32      | New Proposals Site I: Area of<br>Surface Interest (Crossrail 2)<br>Ebury Gate and Belgrave House                    | Proposed Crossrail 2 works sites, subject to Secretary of State decision |
| 33      | New Proposals Site II: Area of<br>Surface Interest (Crossrail 2)<br>Lower Grosvenor Gardens                         | Proposed Crossrail 2 works sites, subject to Secretary of State decision |
| 34      | New Proposals Site III: Area of<br>Surface Interest (Crossrail 2)<br>Chelsea Barracks                               | Proposed Crossrail 2 works sites, subject to Secretary of State decision |
| 35      | New Proposals Site IV: Area of<br>Surface Interest (Crossrail 2)<br>Rathbone Place / Evelyn Yard                    | Proposed Crossrail 2 works sites, subject to Secretary of State decision |
| 36      | New Proposals Site V: Area of<br>Surface Interest (Crossrail 2)<br>Shaftsbury Avenue (Cinema)                       | Proposed Crossrail 2 works sites, subject to Secretary of State decision |
| 37      | New Proposals Site VI: Area of<br>Surface Interest (Crossrail 2)<br>Victoria Coach Station –<br>Departures Terminal | Proposed Crossrail 2 works sites, subject to Secretary of State decision |
| 38      | New Proposals Site VII: Area of<br>Surface Interest (Crossrail 2)<br>Terminal House, Buckingham<br>Palace Road      | Proposed Crossrail 2 works sites, subject to Secretary of State decision |
| 39      | New Proposals Site VII: Area of<br>Surface Interest (Crossrail 2)<br>Highway around Soho Square                     | Proposed Crossrail 2 works sites, subject to Secretary of State decision |

# Additional London Squares Park Square

Map 16
Additional London Squares
Prince's Gate (Front of Nos 1-11)

Map 17
New Mayfair Special Policy Area

**Map 18**Deleted East Marylebone Special Policy Area