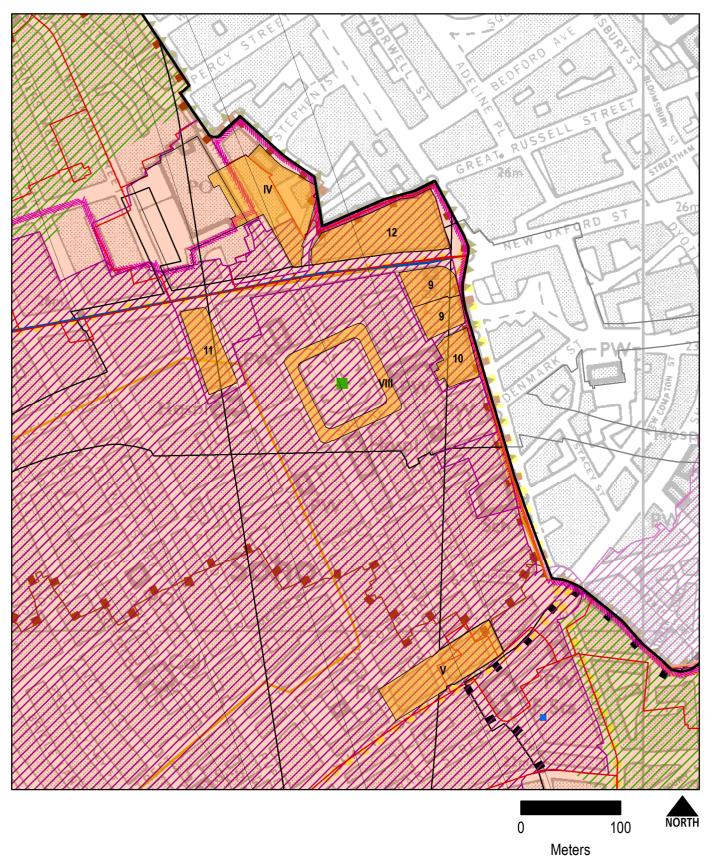

| Map No. | Proposed Change                                                                   | Reason for change                                                           |
|---------|-----------------------------------------------------------------------------------|-----------------------------------------------------------------------------|
|         |                                                                                   | Chelsea Hackney Line.                                                       |
|         | New London Squares added:                                                         | Factual update, incorrectly omitted from previous Policies Map              |
| 8       | <ul> <li>Alma Square</li> </ul>                                                   | Factual update, incorrectly omitted from previous Policies Map              |
| 9       | Clarence Terrace                                                                  | Factual update, incorrectly omitted from previous Policies Map              |
| 10      | <ul> <li>Craven Hill Gardens North<br/>(Hempel Garden Square)</li> </ul>          | Factual update, incorrectly omitted from previous Policies Map              |
| 11      | ■ Dean's Yard                                                                     | Factual update, incorrectly omitted from previous Policies Map              |
| 12      | <ul> <li>Lancaster Gate</li> </ul>                                                | Factual update, incorrectly omitted from previous Policies Map              |
| 13      | <ul> <li>Lancaster Gate (Rear of<br/>Nos 75-89)</li> </ul>                        | Factual update, incorrectly omitted from previous Policies Map              |
| 14      | ■ Palace Court                                                                    | Factual update, incorrectly omitted from previous Policies Map              |
| 15      | ■ Park Square                                                                     | Factual update, incorrectly omitted from previous Policies Map              |
| 16      | <ul><li>Prince's Gate (Front of Nos<br/>1-11)</li></ul>                           | Factual update, incorrectly omitted from previous Policies Map              |
| 17      | New Mayfair Special Policy Area                                                   | Amendment arising from SPA Revisions                                        |
| 18      | Deleted East Marylebone Special<br>Policy Area                                    | Amendment arising from SPA Revisions                                        |
|         | Update of Proposals Sites:                                                        |                                                                             |
| 19      | New Proposals Site A: 1 Merchant<br>Square - preferred uses<br>Residential, hotel | Planning permission granted, site considered appropriate for proposals site |
| 20      | New Proposals Site B: 6                                                           | Planning permission granted,                                                |

| Map No. | Proposed Change                                                                                                     | Reason for change                                                        |
|---------|---------------------------------------------------------------------------------------------------------------------|--------------------------------------------------------------------------|
| 31      | New Proposals Site G: 48-56<br>Ebury Bridge Road, SW1                                                               | Vacant garage site considered appropriate for proposals site             |
| 32      | New Proposals Site I: Area of<br>Surface Interest (Crossrail 2)<br>Ebury Gate and Belgrave House                    | Proposed Crossrail 2 works sites, subject to Secretary of State decision |
| 33      | New Proposals Site II: Area of<br>Surface Interest (Crossrail 2)<br>Lower Grosvenor Gardens                         | Proposed Crossrail 2 works sites, subject to Secretary of State decision |
| 34      | New Proposals Site III: Area of<br>Surface Interest (Crossrail 2)<br>Chelsea Barracks                               | Proposed Crossrail 2 works sites, subject to Secretary of State decision |
| 35      | New Proposals Site IV: Area of<br>Surface Interest (Crossrail 2)<br>Rathbone Place / Evelyn Yard                    | Proposed Crossrail 2 works sites, subject to Secretary of State decision |
| 36      | New Proposals Site V: Area of<br>Surface Interest (Crossrail 2)<br>Shaftsbury Avenue (Cinema)                       | Proposed Crossrail 2 works sites, subject to Secretary of State decision |
| 37      | New Proposals Site VI: Area of<br>Surface Interest (Crossrail 2)<br>Victoria Coach Station –<br>Departures Terminal | Proposed Crossrail 2 works sites, subject to Secretary of State decision |
| 38      | New Proposals Site VII: Area of<br>Surface Interest (Crossrail 2)<br>Terminal House, Buckingham<br>Palace Road      | Proposed Crossrail 2 works sites, subject to Secretary of State decision |
| 39      | New Proposals Site VII: Area of<br>Surface Interest (Crossrail 2)<br>Highway around Soho Square                     | Proposed Crossrail 2 works sites, subject to Secretary of State decision |

The following maps (1-39) show how the policies map for Westminster's City Plan would appear should the Special Policy Areas and Policies Map Revision be progressed to adoption.