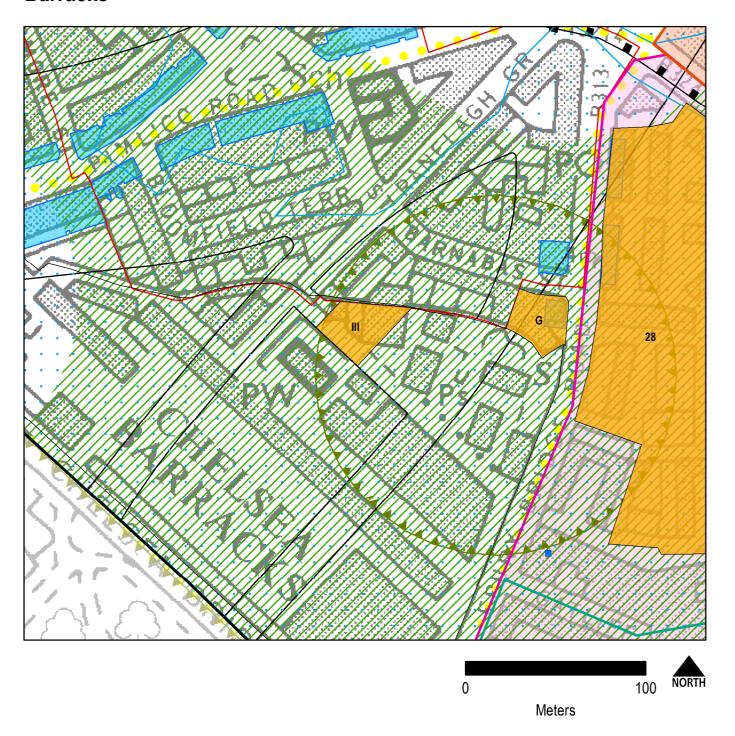

| Map No. | Proposed Change                                                                                                     | Reason for change                                                        |
|---------|---------------------------------------------------------------------------------------------------------------------|--------------------------------------------------------------------------|
| 31      | New Proposals Site G: 48-56<br>Ebury Bridge Road, SW1                                                               | Vacant garage site considered appropriate for proposals site             |
| 32      | New Proposals Site I: Area of<br>Surface Interest (Crossrail 2)<br>Ebury Gate and Belgrave House                    | Proposed Crossrail 2 works sites, subject to Secretary of State decision |
| 33      | New Proposals Site II: Area of<br>Surface Interest (Crossrail 2)<br>Lower Grosvenor Gardens                         | Proposed Crossrail 2 works sites, subject to Secretary of State decision |
| 34      | New Proposals Site III: Area of<br>Surface Interest (Crossrail 2)<br>Chelsea Barracks                               | Proposed Crossrail 2 works sites, subject to Secretary of State decision |
| 35      | New Proposals Site IV: Area of<br>Surface Interest (Crossrail 2)<br>Rathbone Place / Evelyn Yard                    | Proposed Crossrail 2 works sites, subject to Secretary of State decision |
| 36      | New Proposals Site V: Area of<br>Surface Interest (Crossrail 2)<br>Shaftsbury Avenue (Cinema)                       | Proposed Crossrail 2 works sites, subject to Secretary of State decision |
| 37      | New Proposals Site VI: Area of<br>Surface Interest (Crossrail 2)<br>Victoria Coach Station –<br>Departures Terminal | Proposed Crossrail 2 works sites, subject to Secretary of State decision |
| 38      | New Proposals Site VII: Area of<br>Surface Interest (Crossrail 2)<br>Terminal House, Buckingham<br>Palace Road      | Proposed Crossrail 2 works sites, subject to Secretary of State decision |
| 39      | New Proposals Site VII: Area of<br>Surface Interest (Crossrail 2)<br>Highway around Soho Square                     | Proposed Crossrail 2 works sites, subject to Secretary of State decision |

### **Additional London Squares Lancaster Gate (Rear of Nos 75-89)**

LANCASTER® GATE Lancaster

<u>Map 14</u>