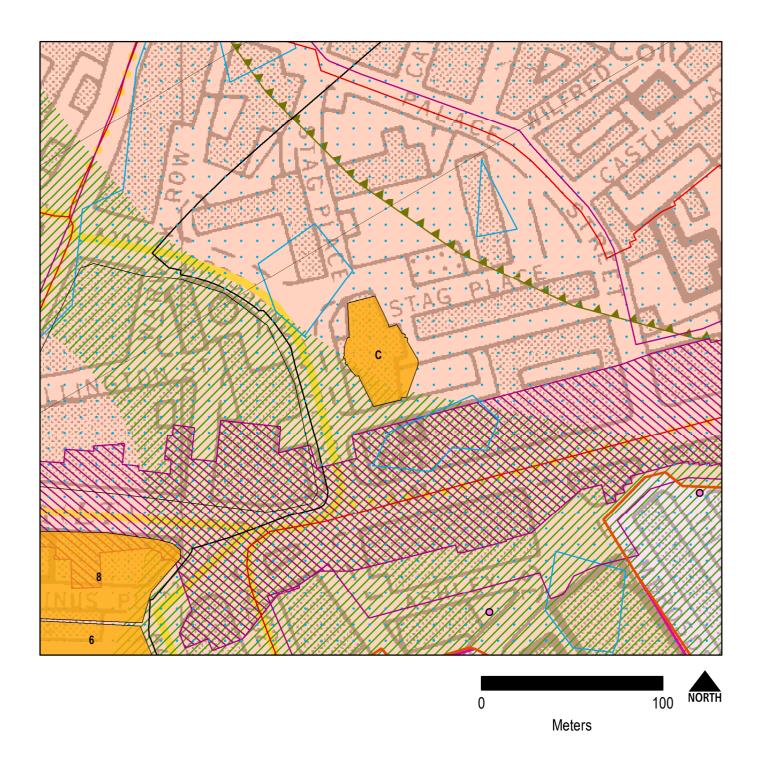

| Map No.     | Proposed Change                                                                                                                      | Reason for change                                                                                                                                                                                                     |  |
|-------------|--------------------------------------------------------------------------------------------------------------------------------------|-----------------------------------------------------------------------------------------------------------------------------------------------------------------------------------------------------------------------|--|
|             | Minor realignment of Core CAZ boundary at:                                                                                           | Realignment of Core CAZ boundary for use on larger scale map. No new buildings introduced, or existing buildings excluded, boundary amended to follow building lines where the boundary was cutting through buildings |  |
| 1           | 65 Horseferry Road                                                                                                                   | Follows building line of 65<br>Horseferry Road                                                                                                                                                                        |  |
| 2           | <ul><li>5-9 Old Pye Street</li><li>10 Abbey Orchard Street</li></ul>                                                                 | Follows Abbey Orchard Street centreline                                                                                                                                                                               |  |
| 3           | <ul><li>79, 83, 85 and 95 Victoria</li><li>Street</li><li>1-47 Artillery Mansions</li></ul>                                          | Follows rear building line fronting<br>Victoria Street                                                                                                                                                                |  |
| 4           | 3, 32 and 34 Grosvenor<br>Gardens Mews North                                                                                         | Follows rear building line of 3, 32 and 34 Grosvenor Gardens Mews North                                                                                                                                               |  |
| 5           | 17-22 Trevor Square                                                                                                                  | Follows rear building line of 17-22<br>Trevor Square                                                                                                                                                                  |  |
| 6           | <ul> <li>199 Knightsbridge</li> <li>8 and 9 Raphael Street</li> <li>7 and 9 Raphael Street</li> <li>163-169 Knightsbridge</li> </ul> | Follows rear building line of 199 Knightsbridge Follows gap between 163-169 and 199 Knightsbridge                                                                                                                     |  |
| 7<br>(7a-f) | Crossrail 2 Safeguarding amendment                                                                                                   | The Secretary of State issued the Safeguarding Directions for Crossrail 2, which came into effect on 24 March 2015. The new Directions revoke the Safeguarding Directions issued in 2008 for the                      |  |