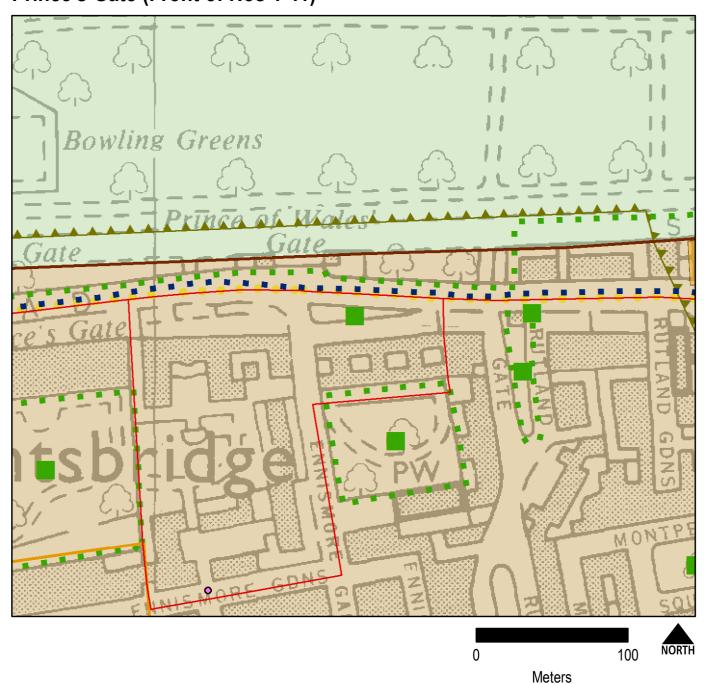

| Map No. | Proposed Change                                                                   | Reason for change                                                           |
|---------|-----------------------------------------------------------------------------------|-----------------------------------------------------------------------------|
|         |                                                                                   | Chelsea Hackney Line.                                                       |
|         | New London Squares added:                                                         | Factual update, incorrectly omitted from previous Policies Map              |
| 8       | <ul> <li>Alma Square</li> </ul>                                                   | Factual update, incorrectly omitted from previous Policies Map              |
| 9       | Clarence Terrace                                                                  | Factual update, incorrectly omitted from previous Policies Map              |
| 10      | <ul> <li>Craven Hill Gardens North<br/>(Hempel Garden Square)</li> </ul>          | Factual update, incorrectly omitted from previous Policies Map              |
| 11      | ■ Dean's Yard                                                                     | Factual update, incorrectly omitted from previous Policies Map              |
| 12      | <ul> <li>Lancaster Gate</li> </ul>                                                | Factual update, incorrectly omitted from previous Policies Map              |
| 13      | <ul> <li>Lancaster Gate (Rear of<br/>Nos 75-89)</li> </ul>                        | Factual update, incorrectly omitted from previous Policies Map              |
| 14      | ■ Palace Court                                                                    | Factual update, incorrectly omitted from previous Policies Map              |
| 15      | ■ Park Square                                                                     | Factual update, incorrectly omitted from previous Policies Map              |
| 16      | <ul><li>Prince's Gate (Front of Nos<br/>1-11)</li></ul>                           | Factual update, incorrectly omitted from previous Policies Map              |
| 17      | New Mayfair Special Policy Area                                                   | Amendment arising from SPA Revisions                                        |
| 18      | Deleted East Marylebone Special<br>Policy Area                                    | Amendment arising from SPA Revisions                                        |
|         | Update of Proposals Sites:                                                        |                                                                             |
| 19      | New Proposals Site A: 1 Merchant<br>Square - preferred uses<br>Residential, hotel | Planning permission granted, site considered appropriate for proposals site |
| 20      | New Proposals Site B: 6                                                           | Planning permission granted,                                                |