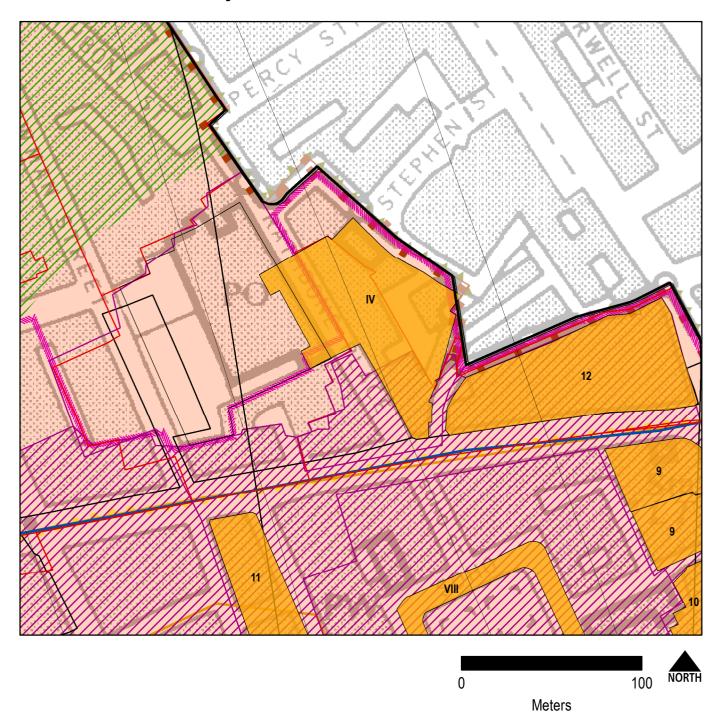

| Map No. | Proposed Change                                                                                                     | Reason for change                                                        |
|---------|---------------------------------------------------------------------------------------------------------------------|--------------------------------------------------------------------------|
| 31      | New Proposals Site G: 48-56<br>Ebury Bridge Road, SW1                                                               | Vacant garage site considered appropriate for proposals site             |
| 32      | New Proposals Site I: Area of<br>Surface Interest (Crossrail 2)<br>Ebury Gate and Belgrave House                    | Proposed Crossrail 2 works sites, subject to Secretary of State decision |
| 33      | New Proposals Site II: Area of<br>Surface Interest (Crossrail 2)<br>Lower Grosvenor Gardens                         | Proposed Crossrail 2 works sites, subject to Secretary of State decision |
| 34      | New Proposals Site III: Area of<br>Surface Interest (Crossrail 2)<br>Chelsea Barracks                               | Proposed Crossrail 2 works sites, subject to Secretary of State decision |
| 35      | New Proposals Site IV: Area of<br>Surface Interest (Crossrail 2)<br>Rathbone Place / Evelyn Yard                    | Proposed Crossrail 2 works sites, subject to Secretary of State decision |
| 36      | New Proposals Site V: Area of<br>Surface Interest (Crossrail 2)<br>Shaftsbury Avenue (Cinema)                       | Proposed Crossrail 2 works sites, subject to Secretary of State decision |
| 37      | New Proposals Site VI: Area of<br>Surface Interest (Crossrail 2)<br>Victoria Coach Station –<br>Departures Terminal | Proposed Crossrail 2 works sites, subject to Secretary of State decision |
| 38      | New Proposals Site VII: Area of<br>Surface Interest (Crossrail 2)<br>Terminal House, Buckingham<br>Palace Road      | Proposed Crossrail 2 works sites, subject to Secretary of State decision |
| 39      | New Proposals Site VII: Area of<br>Surface Interest (Crossrail 2)<br>Highway around Soho Square                     | Proposed Crossrail 2 works sites, subject to Secretary of State decision |

# **Additional London Squares Palace Court**

<u>Map 1</u>5