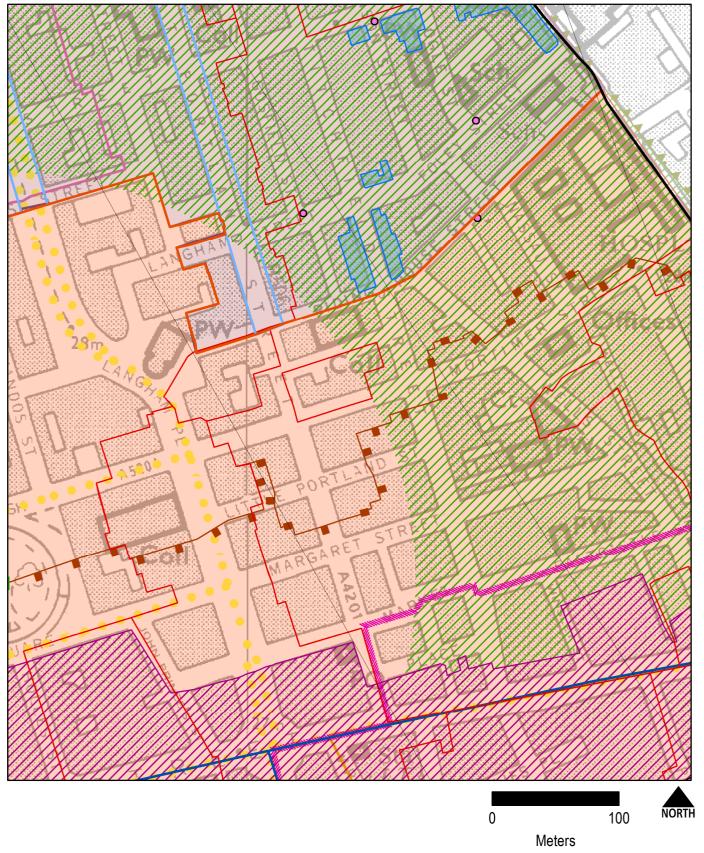

| Map No.     | Proposed Change                                                                                                                      | Reason for change                                                                                                                                                                                                     |  |
|-------------|--------------------------------------------------------------------------------------------------------------------------------------|-----------------------------------------------------------------------------------------------------------------------------------------------------------------------------------------------------------------------|--|
|             | Minor realignment of Core CAZ boundary at:                                                                                           | Realignment of Core CAZ boundary for use on larger scale map. No new buildings introduced, or existing buildings excluded, boundary amended to follow building lines where the boundary was cutting through buildings |  |
| 1           | 65 Horseferry Road                                                                                                                   | Follows building line of 65<br>Horseferry Road                                                                                                                                                                        |  |
| 2           | <ul><li>5-9 Old Pye Street</li><li>10 Abbey Orchard Street</li></ul>                                                                 | Follows Abbey Orchard Street centreline                                                                                                                                                                               |  |
| 3           | <ul><li>79, 83, 85 and 95 Victoria</li><li>Street</li><li>1-47 Artillery Mansions</li></ul>                                          | Follows rear building line fronting<br>Victoria Street                                                                                                                                                                |  |
| 4           | 3, 32 and 34 Grosvenor<br>Gardens Mews North                                                                                         | Follows rear building line of 3, 32 and 34 Grosvenor Gardens Mews North                                                                                                                                               |  |
| 5           | 17-22 Trevor Square                                                                                                                  | Follows rear building line of 17-22<br>Trevor Square                                                                                                                                                                  |  |
| 6           | <ul> <li>199 Knightsbridge</li> <li>8 and 9 Raphael Street</li> <li>7 and 9 Raphael Street</li> <li>163-169 Knightsbridge</li> </ul> | Follows rear building line of 199 Knightsbridge Follows gap between 163-169 and 199 Knightsbridge                                                                                                                     |  |
| 7<br>(7a-f) | Crossrail 2 Safeguarding amendment                                                                                                   | The Secretary of State issued the Safeguarding Directions for Crossrail 2, which came into effect on 24 March 2015. The new Directions revoke the Safeguarding Directions issued in 2008 for the                      |  |

# <u>Map 5</u>