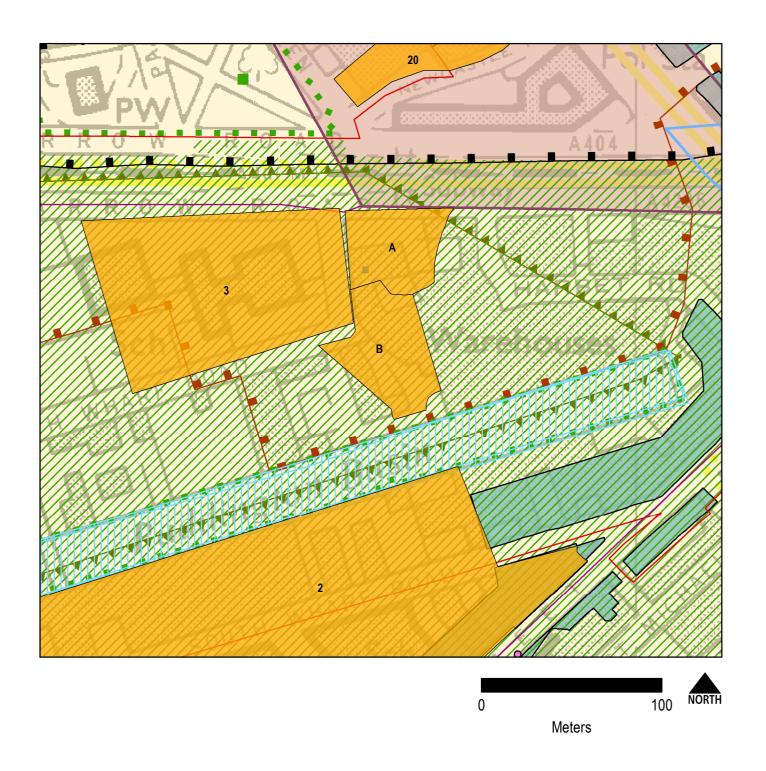

| Map No. | Proposed Change                                                                   | Reason for change                                                           |
|---------|-----------------------------------------------------------------------------------|-----------------------------------------------------------------------------|
|         |                                                                                   | Chelsea Hackney Line.                                                       |
|         | New London Squares added:                                                         | Factual update, incorrectly omitted from previous Policies Map              |
| 8       | <ul> <li>Alma Square</li> </ul>                                                   | Factual update, incorrectly omitted from previous Policies Map              |
| 9       | Clarence Terrace                                                                  | Factual update, incorrectly omitted from previous Policies Map              |
| 10      | <ul> <li>Craven Hill Gardens North<br/>(Hempel Garden Square)</li> </ul>          | Factual update, incorrectly omitted from previous Policies Map              |
| 11      | ■ Dean's Yard                                                                     | Factual update, incorrectly omitted from previous Policies Map              |
| 12      | <ul> <li>Lancaster Gate</li> </ul>                                                | Factual update, incorrectly omitted from previous Policies Map              |
| 13      | <ul> <li>Lancaster Gate (Rear of<br/>Nos 75-89)</li> </ul>                        | Factual update, incorrectly omitted from previous Policies Map              |
| 14      | ■ Palace Court                                                                    | Factual update, incorrectly omitted from previous Policies Map              |
| 15      | ■ Park Square                                                                     | Factual update, incorrectly omitted from previous Policies Map              |
| 16      | <ul><li>Prince's Gate (Front of Nos<br/>1-11)</li></ul>                           | Factual update, incorrectly omitted from previous Policies Map              |
| 17      | New Mayfair Special Policy Area                                                   | Amendment arising from SPA Revisions                                        |
| 18      | Deleted East Marylebone Special<br>Policy Area                                    | Amendment arising from SPA Revisions                                        |
|         | Update of Proposals Sites:                                                        |                                                                             |
| 19      | New Proposals Site A: 1 Merchant<br>Square - preferred uses<br>Residential, hotel | Planning permission granted, site considered appropriate for proposals site |
| 20      | New Proposals Site B: 6                                                           | Planning permission granted,                                                |

| Map No. | Proposed Change                                                                                                                                       | Reason for change                                                                                                                     |
|---------|-------------------------------------------------------------------------------------------------------------------------------------------------------|---------------------------------------------------------------------------------------------------------------------------------------|
|         | Merchant Square - preferred uses<br>Residential, retail, social and<br>community                                                                      | identified on 5-15 year Housing<br>Supply Schedule, site considered<br>appropriate for proposals site                                 |
| 21      | Deleted Proposals Site 7: Site<br>bounded by Victoria Street,<br>Buckingham Palace Road and<br>Bressenden Place, SW1                                  | Delete as under construction / implemented                                                                                            |
| 22      | New Proposals Site C: Portland<br>House – preferred uses<br>residential, retail                                                                       | Planning permission granted,<br>identified on 5-15 year Housing<br>Supply Schedule, site considered<br>appropriate for proposals site |
| 23      | Deleted Proposals Site 13: 35-50<br>Rathbone Place, Royal Mail West<br>End Delivery / Sorting Office and<br>car park                                  | Delete as under construction / implemented                                                                                            |
| 24      | Deleted Proposals Site 14: 354-<br>358 Oxford Street, W1                                                                                              | Delete as under construction / implemented                                                                                            |
| 25      | New Proposals Site D: 291 Harrow<br>Road and 1 and 2 Elmfield Way –<br>preferred uses residential, amenity<br>and play space                          | Planning permission granted,<br>identified on 5-15 year Housing<br>Supply Schedule, site considered<br>appropriate for proposals site |
| 26      | Deleted Proposals Site 26:<br>Chelsea Barracks, Chelsea Bridge<br>Road, SW1                                                                           | Delete as under construction / implemented                                                                                            |
| 27      | New Proposals Site E: 33 Horseferry Road – preferred use residential, retail.                                                                         | Planning permission granted, identified on 5-15 year Housing Supply Schedule, site considered appropriate for proposals site          |
| 28      | New Proposals Site F: Ergon<br>House, corner of Horseferry Road<br>and Dean Bradley Street, and<br>9 Millbank – preferred use<br>residential, retail. | Planning permission granted,<br>identified on 5-15 year Housing<br>Supply Schedule, site considered<br>appropriate for proposals site |
| 29      | Deleted Proposals Site 31:<br>Arundel Great Court, Strand, WC2                                                                                        | Delete as under construction / implemented                                                                                            |
| 30      | Deleted Proposals Site 32: 38-44<br>Lodge Road NW8                                                                                                    | Delete as under construction / implemented                                                                                            |